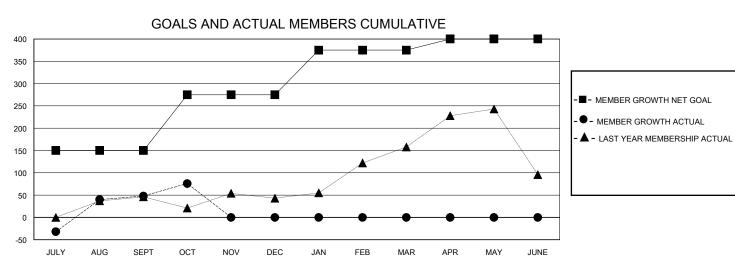

## MONTHLY MEMBERSHIP PROGRESS REPORT

District 306 B1

GMT: LOCATION REP OF SRI LANKA GMT CA

| Clubs         |               |             |               | Members               |                       |                         |                                                    |  |
|---------------|---------------|-------------|---------------|-----------------------|-----------------------|-------------------------|----------------------------------------------------|--|
|               | RESULTS FOR   | R 2024-2025 |               | RESULTS FOR 2024-2025 |                       |                         |                                                    |  |
| QUARTER       | NEW CLUB GOAL | NEW CLUBS   | DROPPED CLUBS | QUARTER MEMB          | ER GROWTH NET<br>GOAL | MEMBER GROWTH<br>ACTUAL | DROPPED<br>MEMBERS ACTUAL<br>(including transfers) |  |
| JULY/AUG/SEPT | 7             | 0           | 0             | JULY/AUG/SEPT         | 150                   | 171                     | 95                                                 |  |
| OCT/NOV/DEC   | 0             | 0           | 0             | OCT/NOV/DEC           | 125                   | 38                      | 8                                                  |  |
| JAN/FEB/MAR   | 5             | 0           | 0             | JAN/FEB/MAR           | 100                   | 0                       | 0                                                  |  |
| APR/MAY/JUNE  | 3             | 0           | 0             | APR/MAY/JUNE          | 25                    | 0                       | 0                                                  |  |