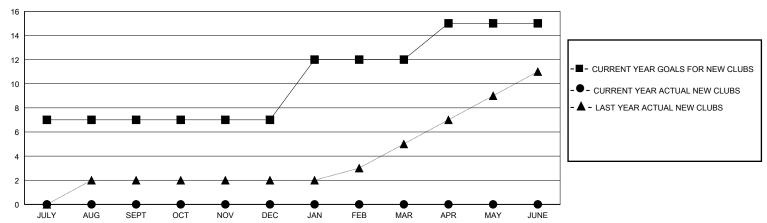

## MONTHLY MEMBERSHIP PROGRESS REPORT

District 306 B1

GMT: LOCATION REP OF SRI LANKA GMT CA

| Clubs         |               |             |               | Members               |                       |                         |                                                    |  |
|---------------|---------------|-------------|---------------|-----------------------|-----------------------|-------------------------|----------------------------------------------------|--|
|               | RESULTS FOR   | R 2024-2025 |               | RESULTS FOR 2024-2025 |                       |                         |                                                    |  |
| QUARTER       | NEW CLUB GOAL | NEW CLUBS   | DROPPED CLUBS | QUARTER MEMB          | ER GROWTH NET<br>GOAL | MEMBER GROWTH<br>ACTUAL | DROPPED<br>MEMBERS ACTUAL<br>(including transfers) |  |
| JULY/AUG/SEPT | 7             | 0           | 0             | JULY/AUG/SEPT         | 150                   | 171                     | 95                                                 |  |
| OCT/NOV/DEC   | 0             | 0           | 0             | OCT/NOV/DEC           | 125                   | 38                      | 8                                                  |  |
| JAN/FEB/MAR   | 5             | 0           | 0             | JAN/FEB/MAR           | 100                   | 0                       | 0                                                  |  |
| APR/MAY/JUNE  | 3             | 0           | 0             | APR/MAY/JUNE          | 25                    | 0                       | 0                                                  |  |